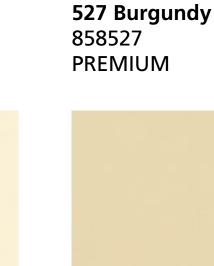

543 Spruce

858543

**545 Ruby** 858545 **PREMIUM** 

**529 Bright Red** 858529 **PREMIUM** 

**537 Champagne** 858537

522 Beige 858522

**515 Buff** 858515

518 Dusky Blue