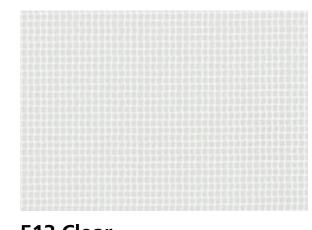

**524 Eggshell** 

858524

513 Clear 858513

858546

508 Black 858508

540 Timber 858540

538 Parchment

858538