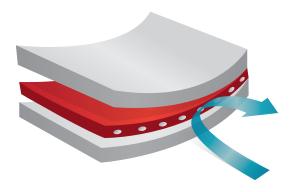

**Classic Coatings** 

Moisture penetration

Saint Clair Textiles LOWICK System
Total coating impregnation of the yarn

The smooth Cleangard topcoat lacquer prevents soiling and facilitates cleaning. A solid protection against weathering.