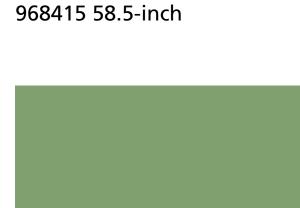

\*Fabrics in 118-inch widths are only available in full rolls of 32.8 yards.

Misty Grey

968411 58.5-inch

**Henna Brown** 

968425 58.5-inch

**Butterscotch** 

968428 58.5-inch

Green