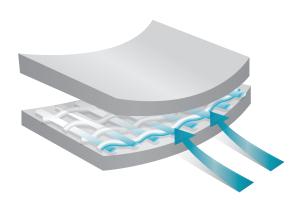

**Classic Coatings** 

Moisture penetration

Saint Clair Textiles LOWICK System
Total coating impregnation of the yarn

The smooth Cleangard topcoat lacquer prevents soiling and facilitates cleaning. A solid protection against weathering.