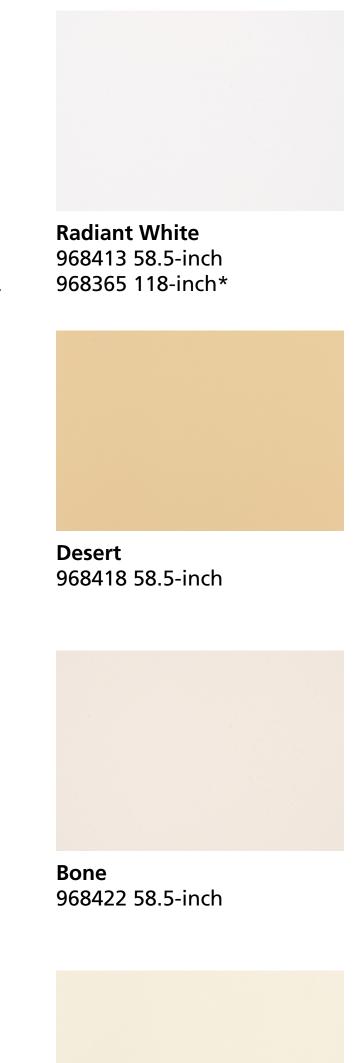

#### SAINT CLAIR TEXTILES

Roll Width: 118 inches, 58.5 inches • Weight: 20oz/yard

Equipped with Lowick System, LAC 650 SL awning fabric brings a long lifespan. The durable fabric is composed of PVC-coated polyester. It deters water retention and resists soiling, UV damage, mildew, and fading. The easymaintenance awning fabric features a Cleangard® finish. The smooth coat combats severe weather and aids in routine care.

\*Fabrics in 118-inch widths are only available in full rolls of 32.8 yards.

Misty Grey

968411 58.5-inch

**Henna Brown** 

968425 58.5-inch

**Butterscotch** 

968428 58.5-inch

Green

**Ivory** 968421 58.5-inch