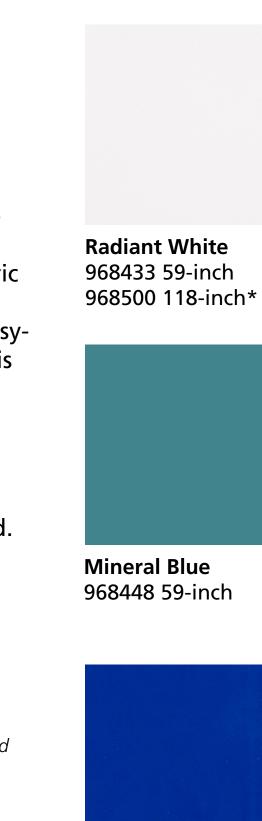

\*Fabrics in 118-inch widths are only available in full rolls of 32.8 yards.

Mineral Blue 968448 59-inch

Blue 968446 59-inch

Onyx 968432 59-inch 968501 118-inch\*

**Arctic Blue** 968447 59-inch

968431 59-inch