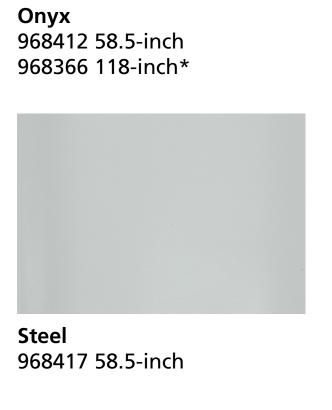

\*Fabrics in 118-inch widths are only available in full rolls of 32.8 yards.

Misty Grey

968411 58.5-inch

**Henna Brown** 

968425 58.5-inch

**Butterscotch** 

968428 58.5-inch

Green