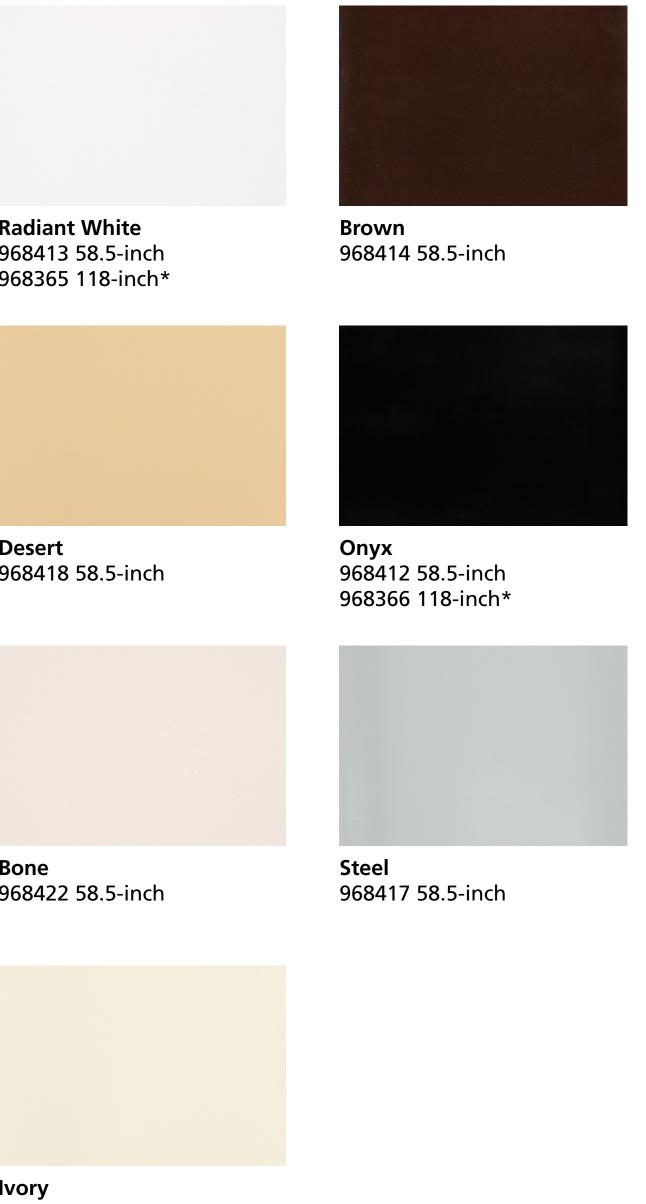

#### SAINT CLAIR TEXTILES

Roll Width: 118 inches, 58.5 inches • Weight: 20oz/yard

Equipped with Lowick System, LAC 650 SL awning fabric brings a long lifespan. The durable fabric is composed of PVC-coated polyester. It deters water retention and resists soiling, UV damage, mildew, and fading. The easymaintenance awning fabric features a Cleangard® finish. The smooth coat combats severe weather and aids in routine care.

\*Fabrics in 118-inch widths are only available in full rolls of 32.8 yards.

Misty Grey

968411 58.5-inch

**Henna Brown** 

968425 58.5-inch

**Butterscotch** 

968428 58.5-inch

Green

**Ivory** 968421 58.5-inch