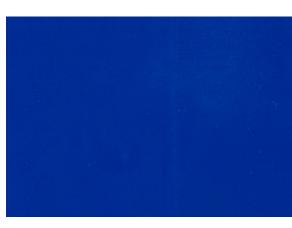

\*Fabrics in 118-inch widths are only available in full rolls of 32.8 yards.

Mineral Blue 968448 59-inch

Blue 968446 59-inch

Onyx 968432 59-inch 968501 118-inch\*

**Arctic Blue** 968447 59-inch

968431 59-inch