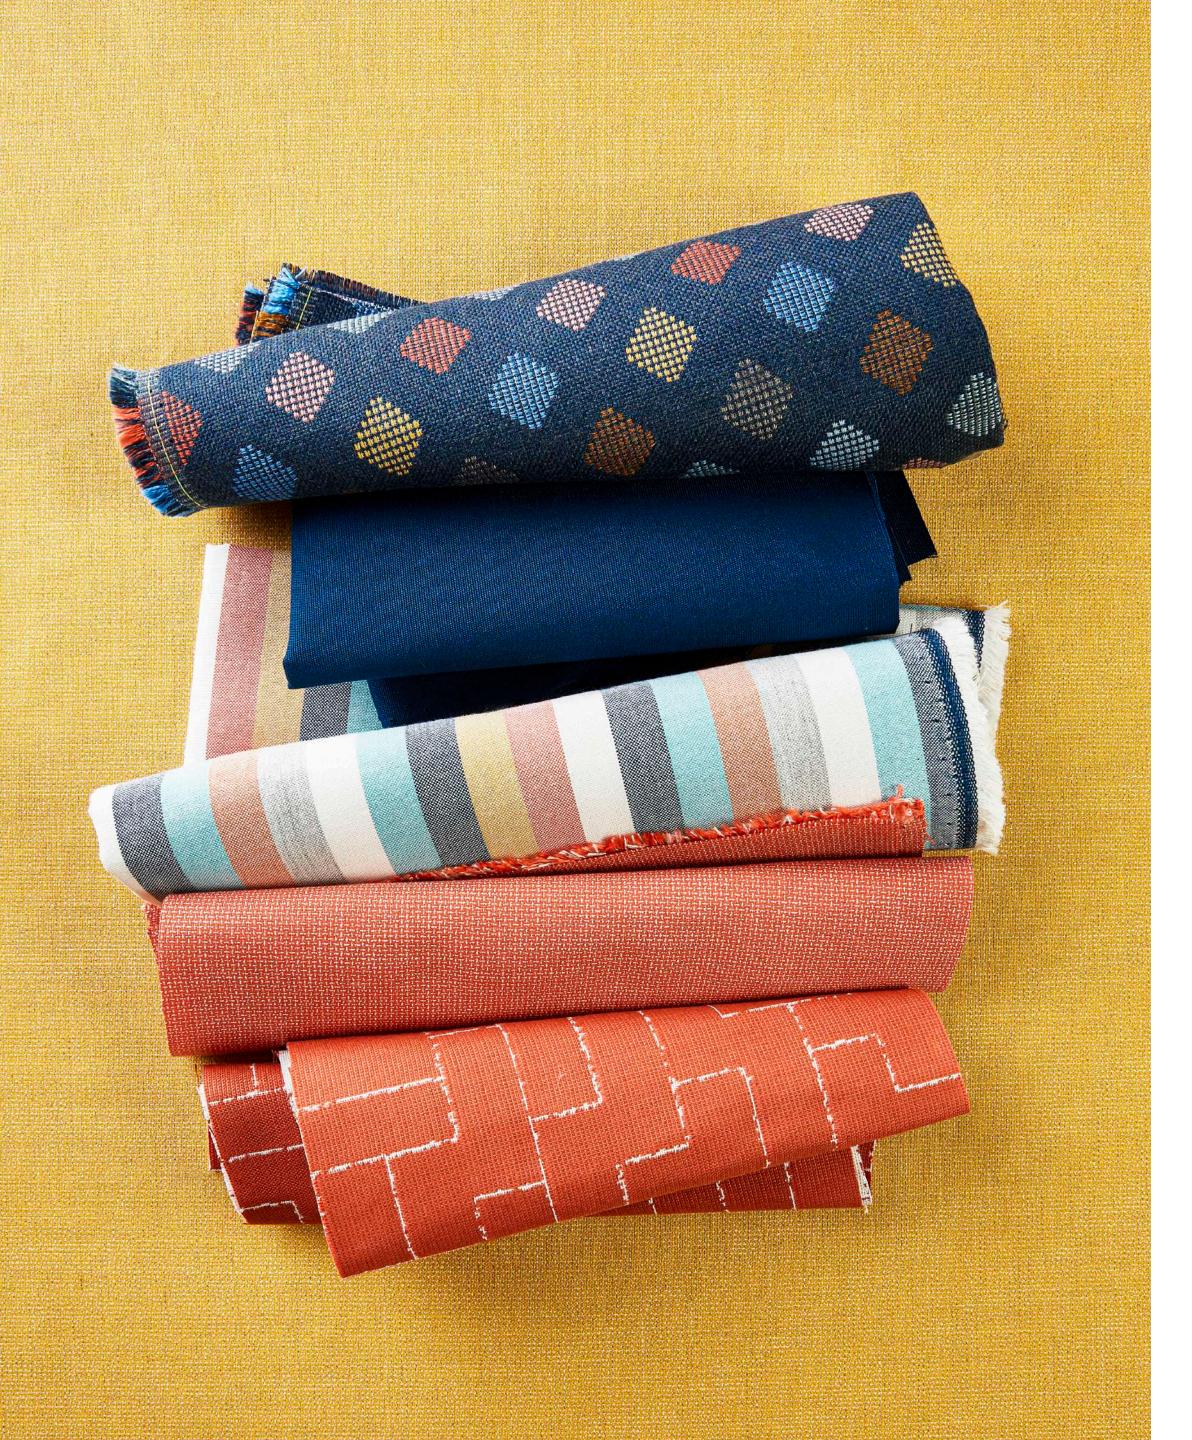

# THE BALANCE COLLECTION

Balance is a timeless collection of woven fabrics from Sunbrella® fusing modern and classic elements with functionality, comfort, and design.

Intentional styling creates clever and fresh atmospheres, using complex yet composed design elements that feel playful and approachable. Elegant textures, hand-stitched effects, and contemporary geometrics invite you to explore your senses through touch and sight. Further embedded in this collection of modern heirlooms are fresh stripes, appliqué influences, and a revival of classic toile. Eclectic color combinations catch the eye with saturated colors grounded by neutrals inspired by earthy clays, lush greens and hazy blues.

The Sunbrella Balance collection is driven by an instinctual human desire to create inspired and livable environments that provide a sense of simplicity.

Tailor your space for your unique balance with Sunbrella fabrics.