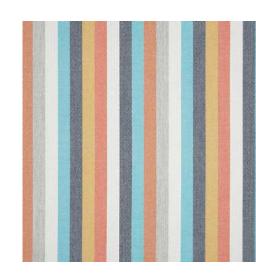

### SURROUND

A contemporary block stripe with alternating color pops, Surround's chambray weave provides a dusty, muted filter on color.

A 7.52" W Repeat (19.1cm) 100% Sunbrella® Acrylic

SURROUND SUNRISE 40584-0002