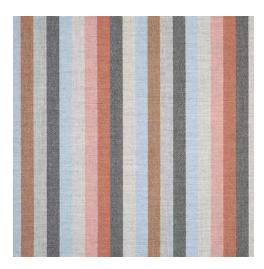

# EQUAL

A sleek, classic stripe with added texture, Equal uses slub yarns in the weft to create an artisanal feel.

4.54" W Repeat (11.54cm) 100% Sunbrella® Acrylic

**EQUAL INK** 56110-0001

**EQUAL GRAPHITE** 56110-0002