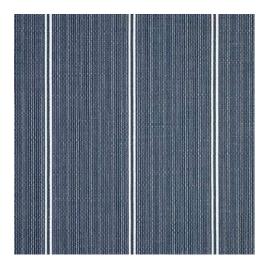

# EQUAL

A sleek, classic stripe with added texture, Equal uses slub yarns in the weft to create an artisanal feel.

4.54" W Repeat (11.54cm) 100% Sunbrella® Acrylic

**EQUAL INK** 56110-0001

**EQUAL GRAPHITE** 56110-0002

# EMBRACE

Introducing a touch of patterning enhanced by sophisticated texture, Embrace is a slub effect plain with a subtle top stitch effect.

5.6" W X 4.65" H Repeat (14.22cm x11.81cm) 100% Sunbrella® Acrylic