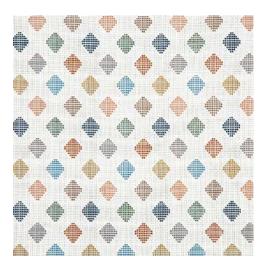

#### INFUSED

Playful yet approachable, Infused is a small scale pixelated diamond that mimics a cross-stitched effect.

4"W X 4.8" H Repeat (10.16cm x 12.19cm) 100% Sunbrella® Acrylic

INFUSED TWILIGHT 145853-0002