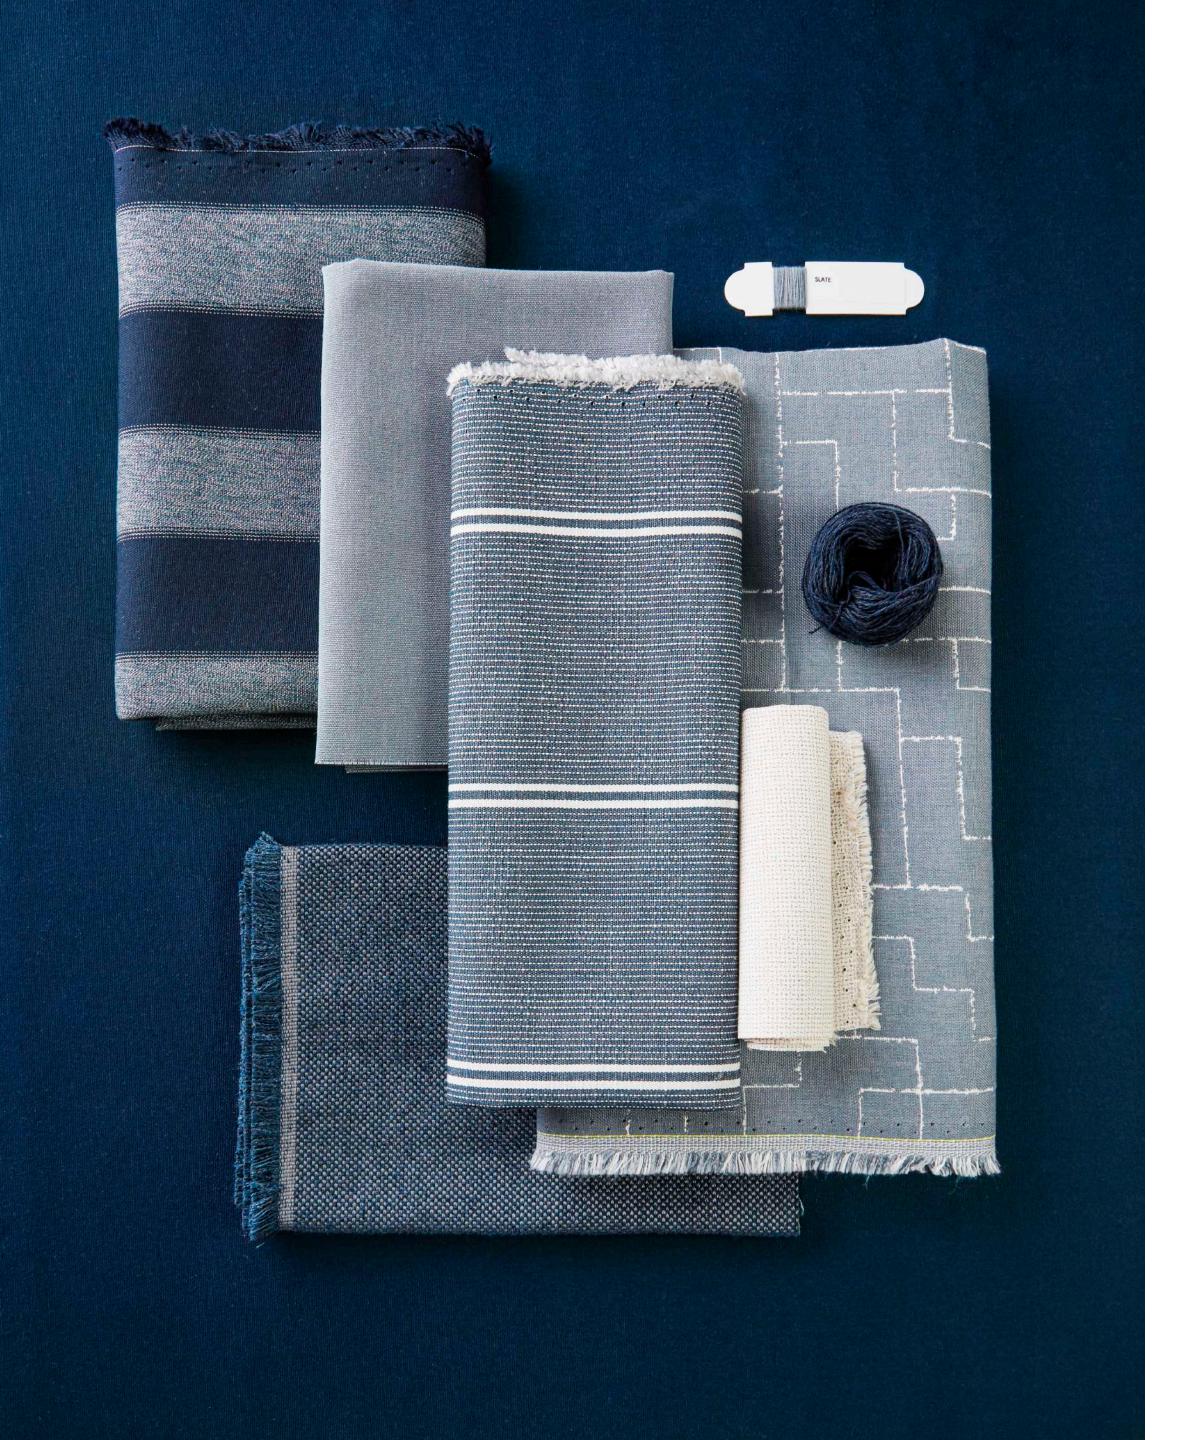

#### NURTURE

An elegant texture featuring a loopy boucle yarn, equally beautiful as it is soft. Featured in comforting and inviting neutrals, and nature-inspired solids.

A 100% Sunbrella® Acrylic

NURTURE WHITE 42102-0001

NURTURE PEBBLE 42102-0002

NURTURE SMOKE 42102-0003

NURTURE SHALE 42102-0004

NURTURE DRIFTWOOD 42102-0005

NURTURE CHARCOAL 42102-0006

NURTURE LAUREL 42102-0007

NURTURE INDIGO 42102-0008

NURTURE HAZE 42102-0009

NURTURE CLAY 42102-0010

#### RENEW

Inspired by the desire to incorporate the human touch in design, Renew fuses an allover hand-stitched effect with contemporary design to create a modern heirloom.

14" W X 27.89" H Repeat (35.56cm x 70.84cm) 100% Sunbrella® Acrylic

**RENEW EARTHEN** 145843-0001

**RENEW MIST** 145843-0002