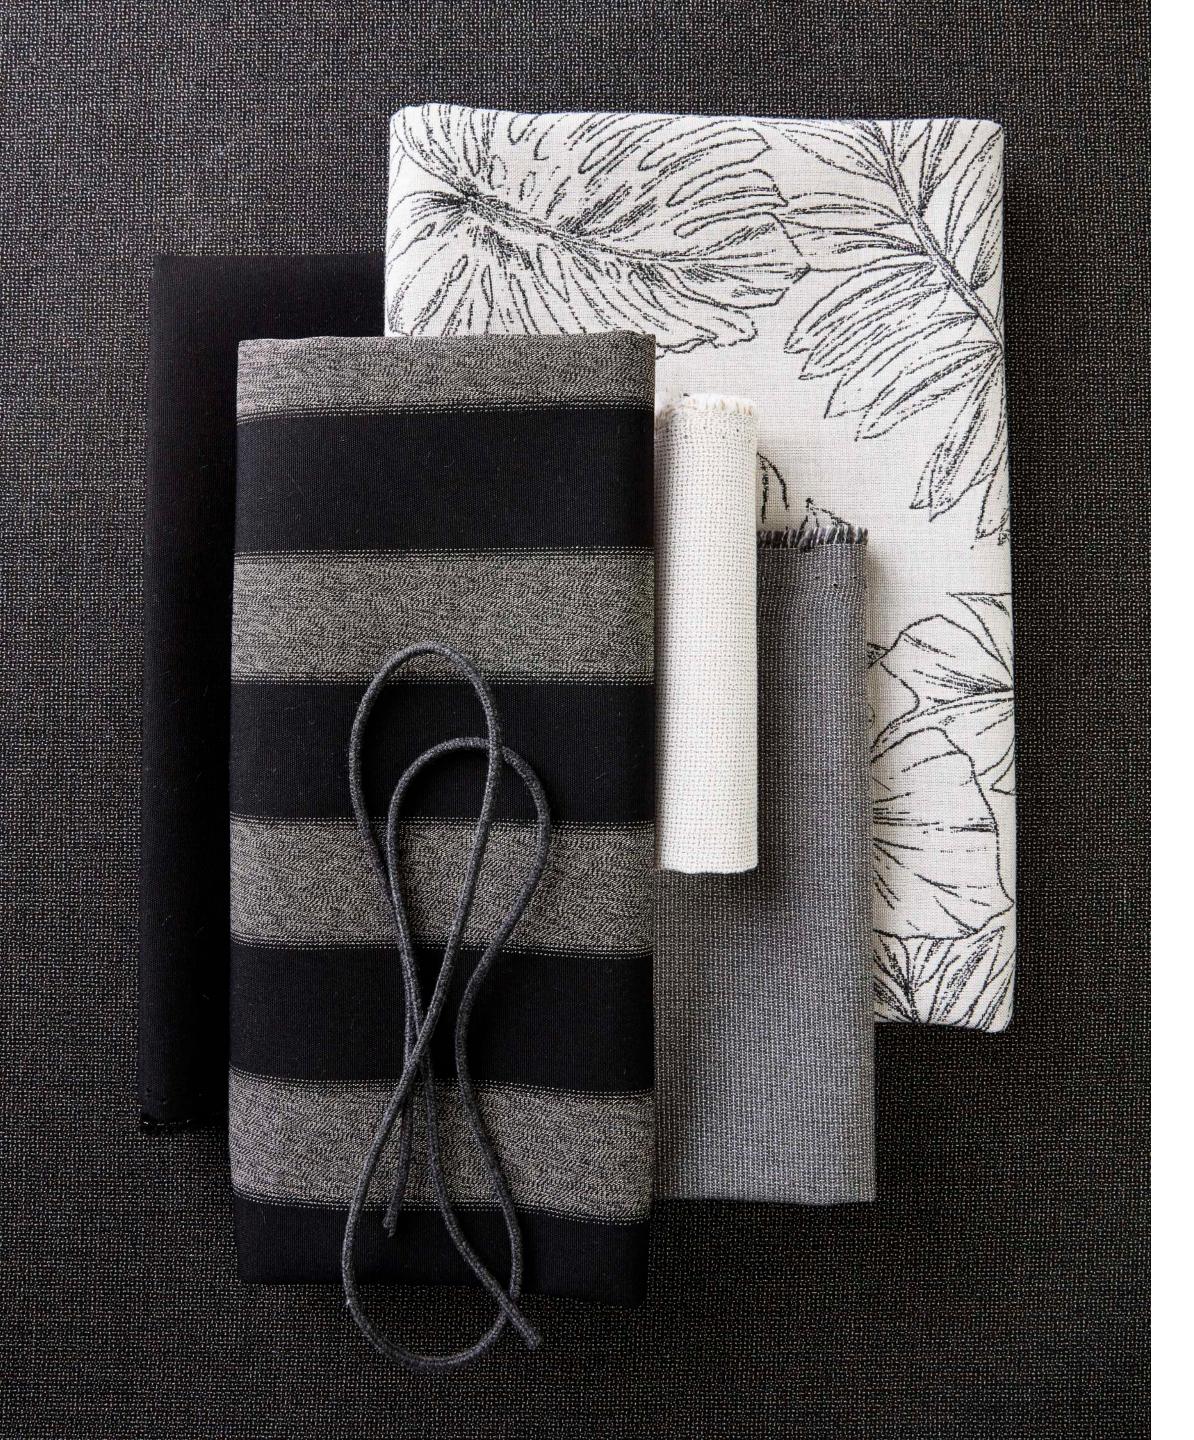

# THE BALANCE COLLECTION

Balance is a timeless collection of woven fabrics from Sunbrella® fusing modern and classic elements with functionality, comfort, and design.

Intentional styling creates clever and fresh atmospheres, using complex yet composed design elements that feel playful and approachable. Elegant textures, hand-stitched effects, and contemporary geometrics invite you to explore your senses through touch and sight. Further embedded in this collection of modern heirlooms are fresh stripes, appliqué influences, and a revival of classic toile. Eclectic color combinations catch the eye with saturated colors grounded by neutrals inspired by earthy clays, lush greens and hazy blues.

The Sunbrella Balance collection is driven by an instinctual human desire to create inspired and livable environments that provide a sense of simplicity.

Tailor your space for your unique balance with Sunbrella fabrics.