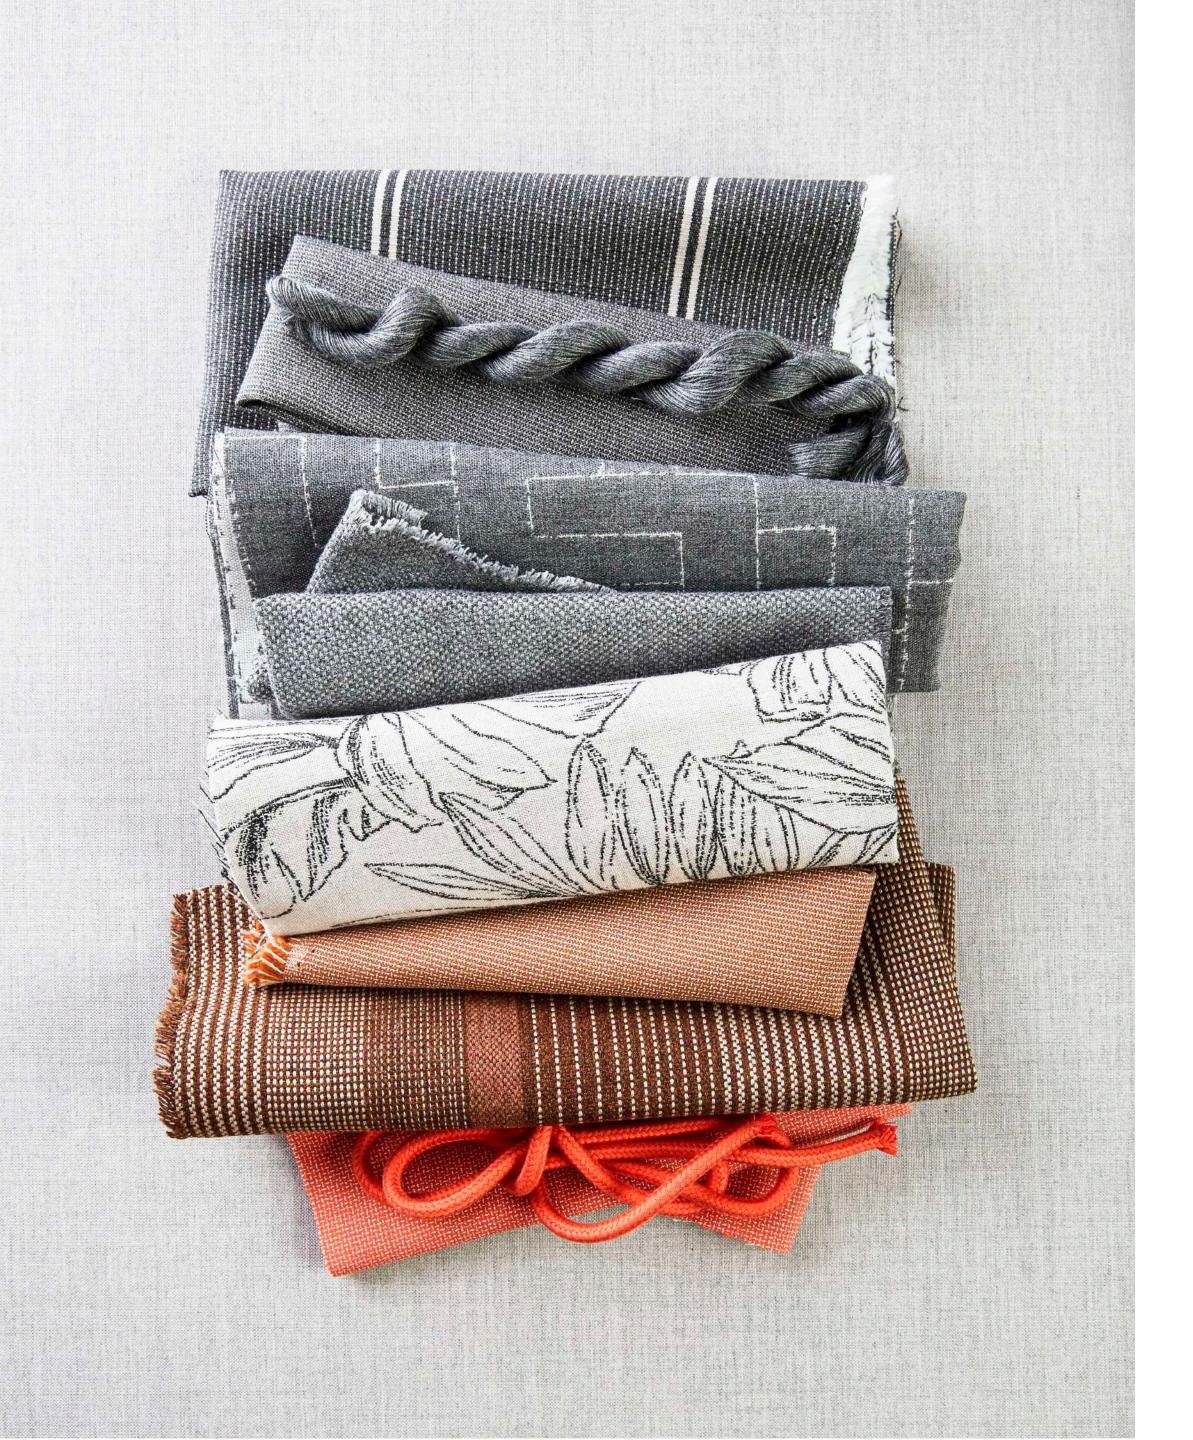

#### COMFORT

An undulating ombre stripe with subtle color movement, Comfort's chunky, melanged yarns in this stripe construction bring a more natural fiber feel to this design.

A 9.19" W Repeat (23.34cm) 100% Sunbrella® Acrylic

COMFORT PEBBLE 16008-0001

COMFORT CLAY 16008-0002

### SURROUND

A contemporary block stripe with alternating color pops, Surround's chambray weave provides a dusty, muted filter on color.

A 7.52" W Repeat (19.1cm) 100% Sunbrella® Acrylic

SURROUND SUNRISE 40584-0002

## CANVAS

A staple of Sunbrella upholstery collections, Canvas offers elegant style with complete design flexibility.

A 100% Sunbrella® Acrylic

**CANVAS HAZE** 14059-0054

**CANVAS ABYSS** 14066-0000

CANVAS MUSHROOM 14067-0000

## CALM

A classic, toile-like tropical design with reversible construction and a hand-drawn quality offers novelty and detail.

A 14" W X 47.02" H Repeat (35.56cm x 119.43cm) 100% Sunbrella® Acrylic

**CALM LAUREL** 145854-0002

#### CENTERED

A modern bar stripe with texture-centered components, Centered's blurred edges of this classic stripe impart a softness to its otherwise rigid layout.

A 3.88" W Repeat (9.86cm) 97% Sunbrella Acrylic, 3% Other Fiber

CENTERED ONYX 56109-0001

**CENTERED INK** 56109-0002

#### INFUSED

Playful yet approachable, Infused is a small scale pixelated diamond that mimics a cross-stitched effect.

4"W X 4.8" H Repeat (10.16cm x 12.19cm) 100% Sunbrella® Acrylic

INFUSED TWILIGHT 145853-0002

#### CREATE

Complex yet composed, Create is a reversible, mid-scale contemporary geometric with fine, graphic detail.

28" W X 32.67" H Repeat (71.12cm x 82.98cm) 100% Sunbrella® Acrylic

**CREATE SMOKE** 145844-0001

**CREATE HAZE** 145844-0002

**CREATE GUAVA** 145844-0003

**CREATE LAUREL** 145844-0004