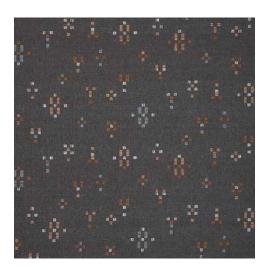

#### INFUSED

Playful yet approachable, Infused is a small scale pixelated diamond that mimics a cross-stitched effect.

4"W X 4.8" H Repeat (10.16cm x 12.19cm) 100% Sunbrella® Acrylic

INFUSED TWILIGHT 145853-0002