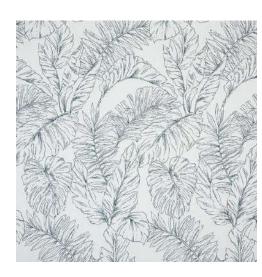

## CALM

A classic, toile-like tropical design with reversible construction and a hand-drawn quality offers novelty and detail.

A 14" W X 47.02" H Repeat (35.56cm x 119.43cm) 100% Sunbrella® Acrylic

**CALM LAUREL** 145854-0002