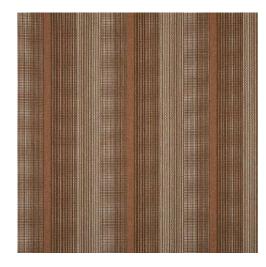

#### COMFORT

An undulating ombre stripe with subtle color movement, Comfort's chunky, melanged yarns in this stripe construction bring a more natural fiber feel to this design.

A 9.19" W Repeat (23.34cm) 100% Sunbrella® Acrylic

COMFORT PEBBLE 16008-0001

COMFORT CLAY 16008-0002