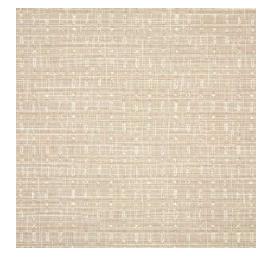

# BLISS

A new basic woven with a bi-colored, twisted yarn fused with solid color gives Bliss a varied heathered, textural gird effect.

A 100% Sunbrella® Acrylic

**BLISS LINEN** 48135-0001

**BLISS SAND** 48135-0002

**BLISS SMOKE** 48135-0003

**BLISS ONYX** 48135-0004

**BLISS CLAY** 48135-0005

**BLISS GUAVA** 48135-0006

**BLISS LEMON** 48135-0007

**BLISS ASPEN** 48135-0008

**BLISS INK** 48135-0009

**BLISS PEBBLE** 48135-0010