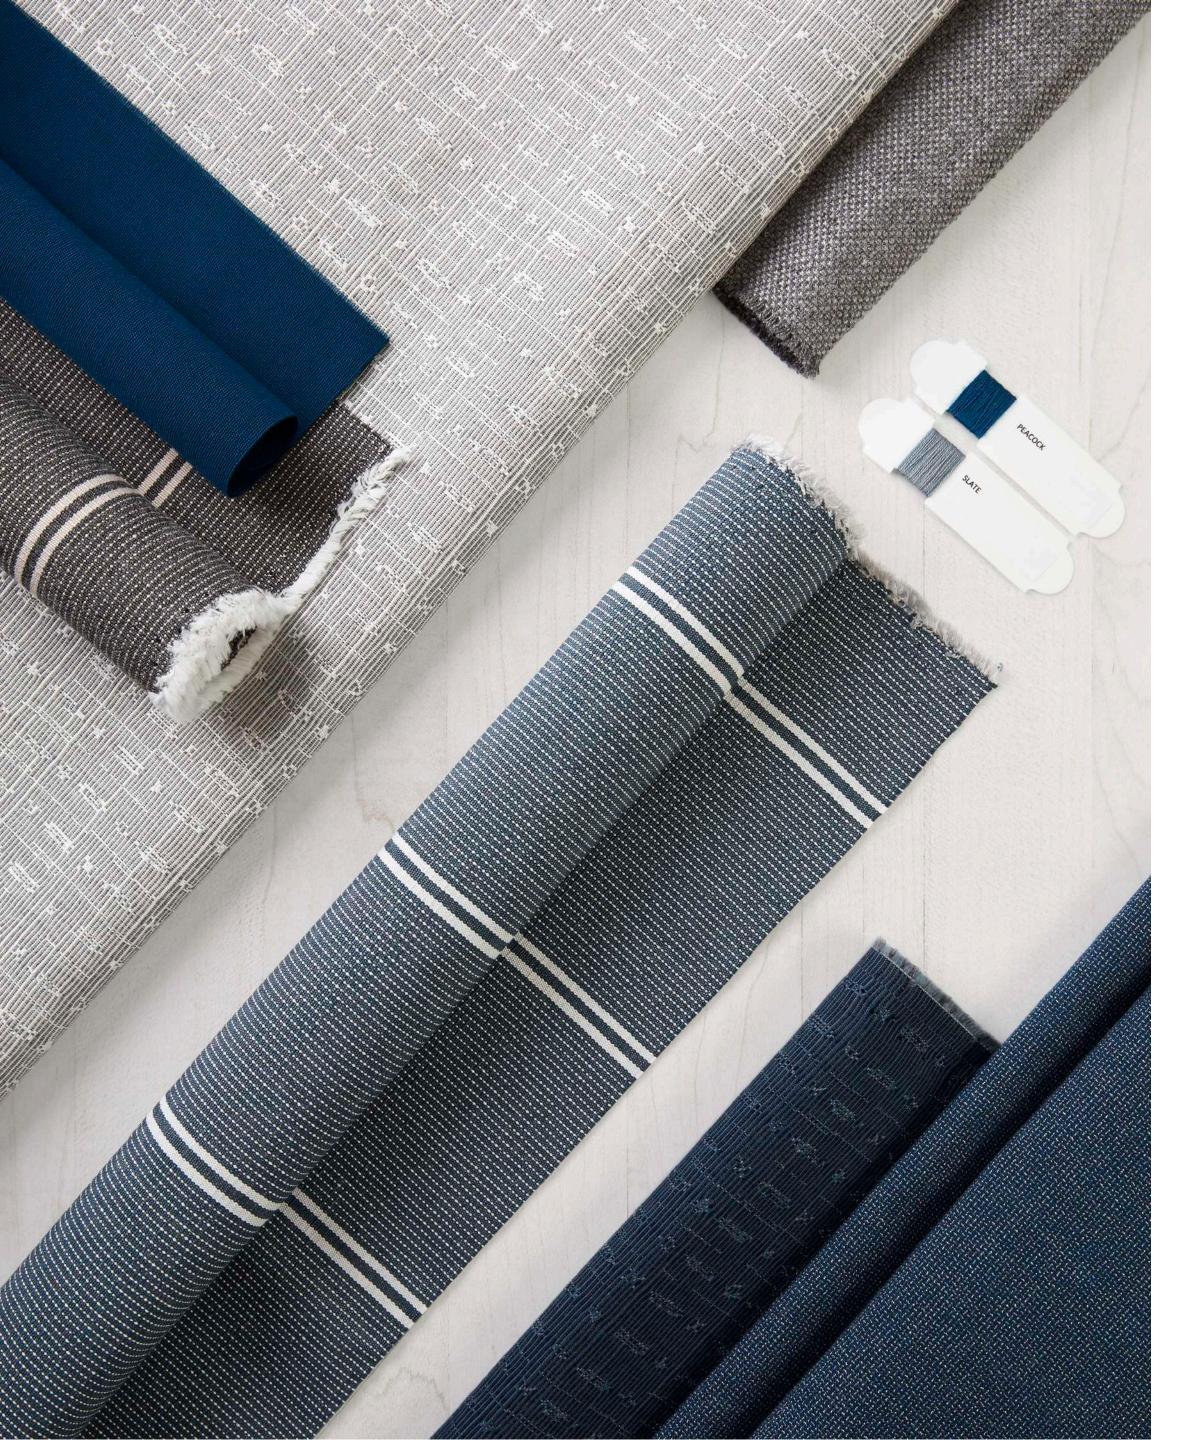

# THE BALANCE COLLECTION

Balance is a timeless collection of woven fabrics from Sunbrella® fusing modern and classic elements with functionality, comfort, and design.

Intentional styling creates clever and fresh atmospheres, using complex yet composed design elements that feel playful and approachable. Elegant textures, hand-stitched effects, and contemporary geometrics invite you to explore your senses through touch and sight. Further embedded in this collection of modern heirlooms are fresh stripes, appliqué influences, and a revival of classic toile. Eclectic color combinations catch the eye with saturated colors grounded by neutrals inspired by earthy clays, lush greens and hazy blues.

The Sunbrella Balance collection is driven by an instinctual human desire to create inspired and livable environments that provide a sense of simplicity.

Tailor your space for your unique balance with Sunbrella fabrics.