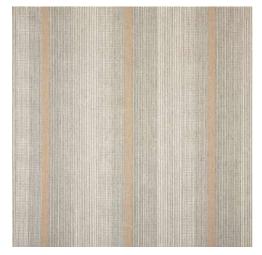

### SURROUND

A contemporary block stripe with alternating color pops, Surround's chambray weave provides a dusty, muted filter on color.

A 7.52" W Repeat (19.1cm) 100% Sunbrella® Acrylic

SURROUND SUNRISE 40584-0002