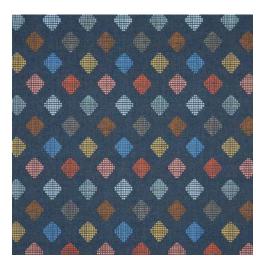

#### INFUSED

Playful yet approachable, Infused is a small scale pixelated diamond that mimics a cross-stitched effect.

4"W X 4.8" H Repeat (10.16cm x 12.19cm) 100% Sunbrella® Acrylic

INFUSED TWILIGHT 145853-0002