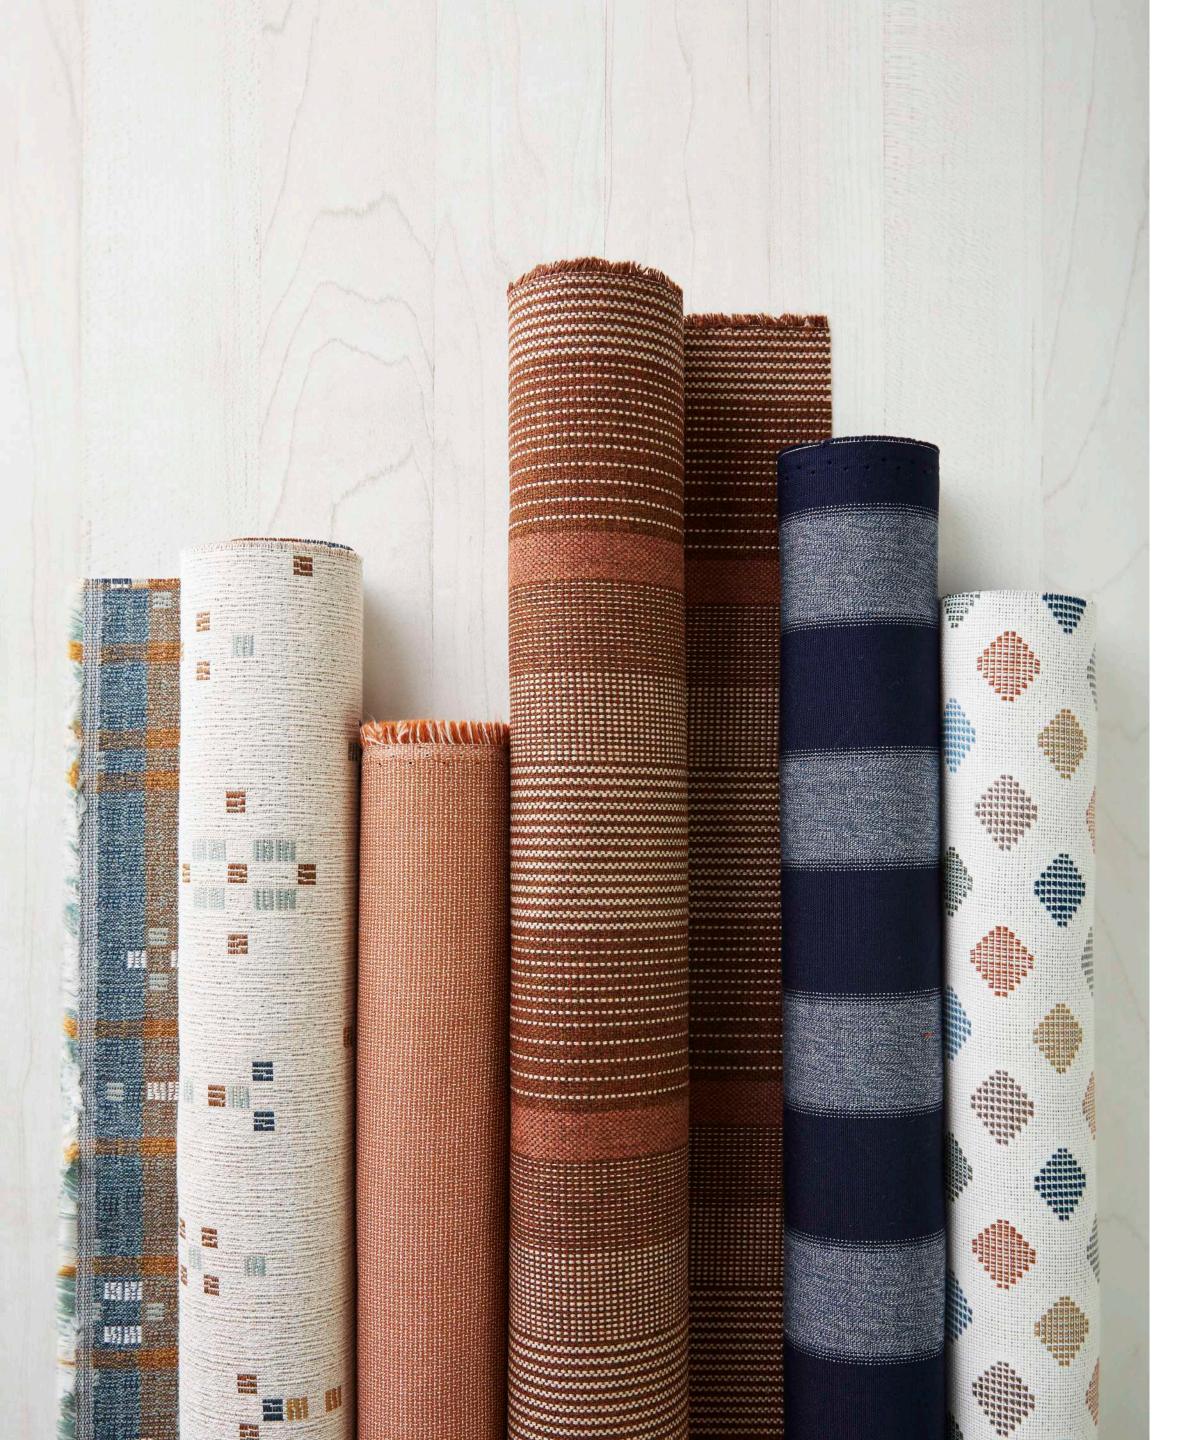

# THE BALANCE COLLECTION

Balance is a timeless collection of woven fabrics from Sunbrella® fusing modern and classic elements with functionality, comfort, and design.

Intentional styling creates clever and fresh atmospheres, using complex yet composed design elements that feel playful and approachable. Elegant textures, hand-stitched effects, and contemporary geometrics invite you to explore your senses through touch and sight. Further embedded in this collection of modern heirlooms are fresh stripes, appliqué influences, and a revival of classic toile. Eclectic color combinations catch the eye with saturated colors grounded by neutrals inspired by earthy clays, lush greens and hazy blues.

The Sunbrella Balance collection is driven by an instinctual human desire to create inspired and livable environments that provide a sense of simplicity.

Tailor your space for your unique balance with Sunbrella fabrics.