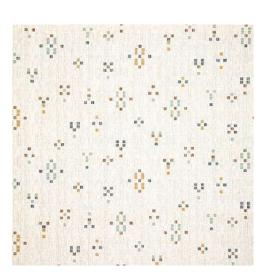

#### INFUSED

Playful yet approachable, Infused is a small scale pixelated diamond that mimics a cross-stitched effect.

4"W X 4.8" H Repeat (10.16cm x 12.19cm) 100% Sunbrella® Acrylic

INFUSED TWILIGHT 145853-0002