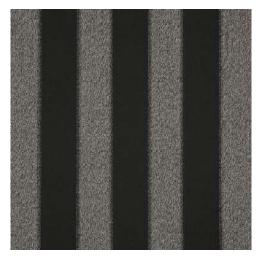

#### CENTERED

A modern bar stripe with texture-centered components, Centered's blurred edges of this classic stripe impart a softness to its otherwise rigid layout.

A 3.88" W Repeat (9.86cm) 97% Sunbrella Acrylic, 3% Other Fiber

CENTERED ONYX 56109-0001

**CENTERED INK** 56109-0002