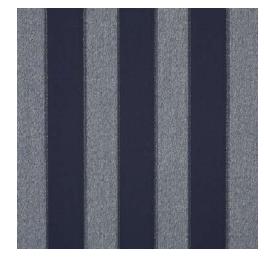

#### CENTERED

A modern bar stripe with texture-centered components, Centered's blurred edges of this classic stripe impart a softness to its otherwise rigid layout.

A 3.88" W Repeat (9.86cm) 97% Sunbrella Acrylic, 3% Other Fiber

CENTERED ONYX 56109-0001

**CENTERED INK** 56109-0002