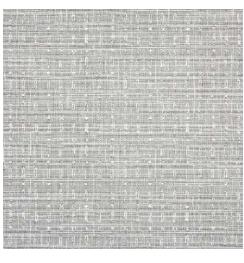

#### NURTURE

An elegant texture featuring a loopy boucle yarn, equally beautiful as it is soft. Featured in comforting and inviting neutrals, and nature-inspired solids.

A 100% Sunbrella® Acrylic

NURTURE WHITE 42102-0001

NURTURE PEBBLE 42102-0002

NURTURE SMOKE 42102-0003

NURTURE SHALE 42102-0004

NURTURE DRIFTWOOD 42102-0005

NURTURE CHARCOAL 42102-0006

NURTURE LAUREL 42102-0007

NURTURE INDIGO 42102-0008

NURTURE HAZE 42102-0009