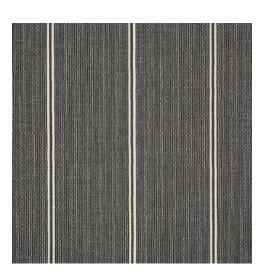

#### CENTERED

A modern bar stripe with texture-centered components, Centered's blurred edges of this classic stripe impart a softness to its otherwise rigid layout.

A 3.88" W Repeat (9.86cm) 97% Sunbrella Acrylic, 3% Other Fiber

CENTERED ONYX 56109-0001

**CENTERED INK** 56109-0002