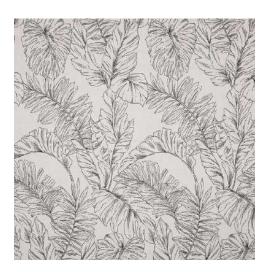

## CALM

A classic, toile-like tropical design with reversible construction and a hand-drawn quality offers novelty and detail.

A 14" W X 47.02" H Repeat (35.56cm x 119.43cm) 100% Sunbrella® Acrylic

**CALM LAUREL** 145854-0002