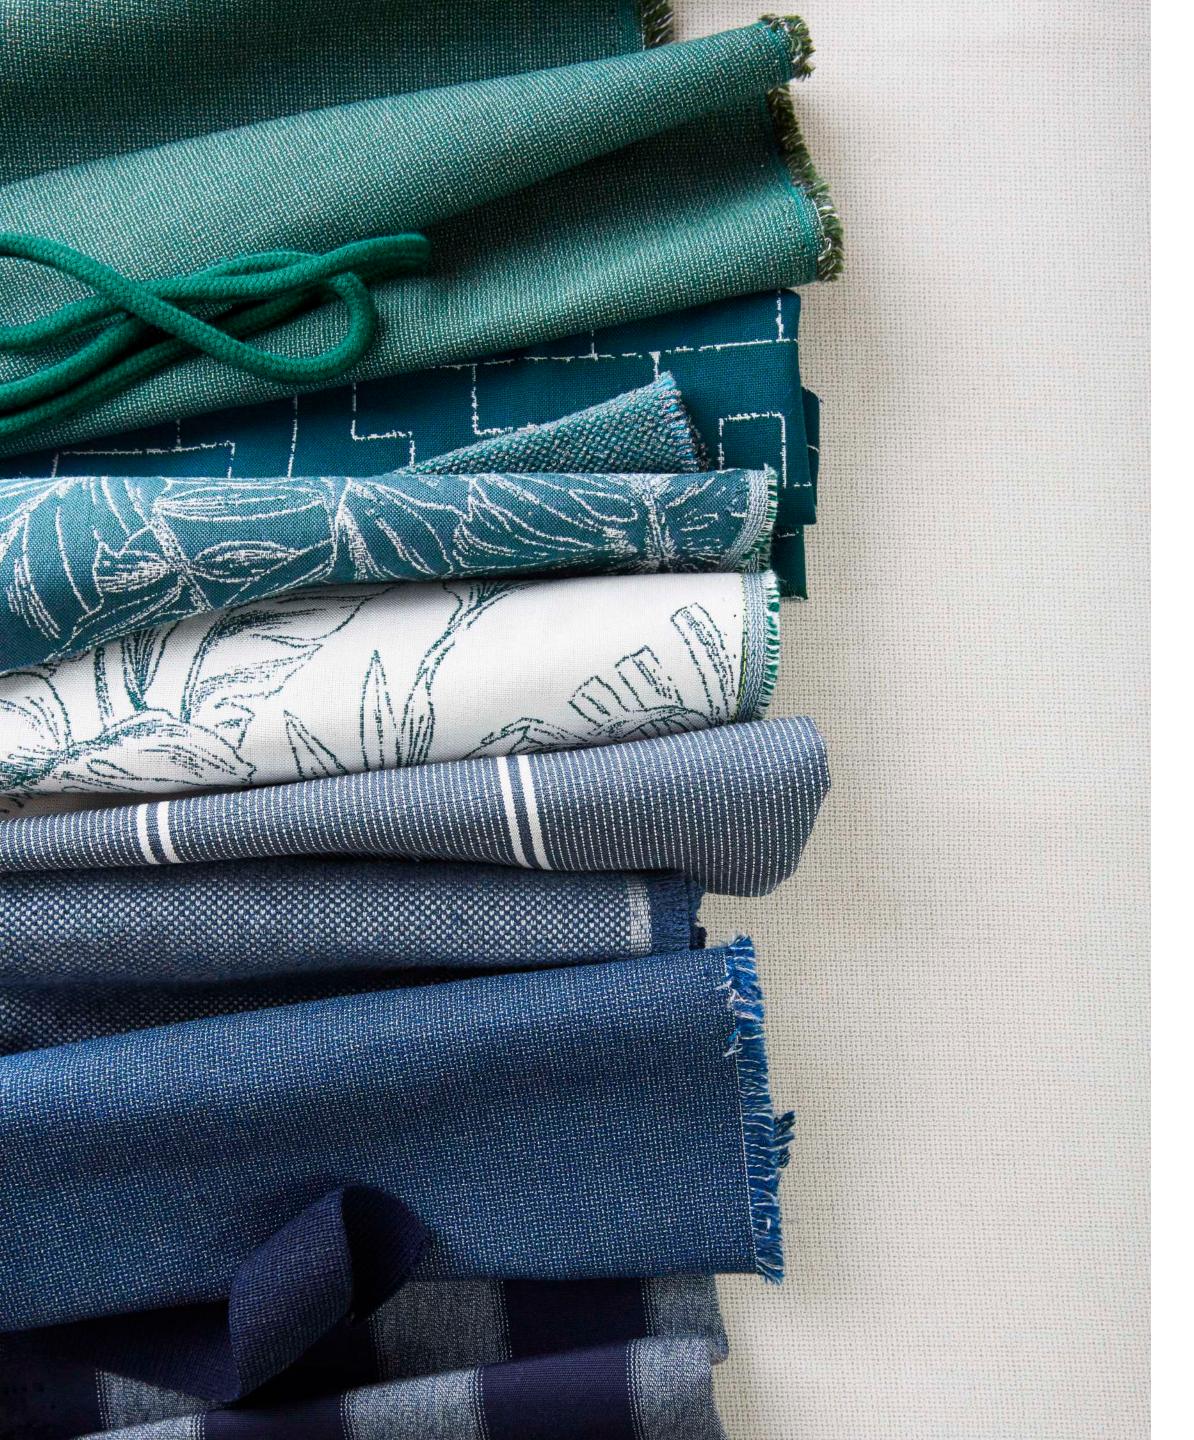

# THE BALANCE COLLECTION

Balance is a timeless collection of woven fabrics from Sunbrella® fusing modern and classic elements with functionality, comfort, and design.

Intentional styling creates clever and fresh atmospheres, using complex yet composed design elements that feel playful and approachable. Elegant textures, hand-stitched effects, and contemporary geometrics invite you to explore your senses through touch and sight. Further embedded in this collection of modern heirlooms are fresh stripes, appliqué influences, and a revival of classic toile. Eclectic color combinations catch the eye with saturated colors grounded by neutrals inspired by earthy clays, lush greens and hazy blues.

The Sunbrella Balance collection is driven by an instinctual human desire to create inspired and livable environments that provide a sense of simplicity.

Tailor your space for your unique balance with Sunbrella fabrics.