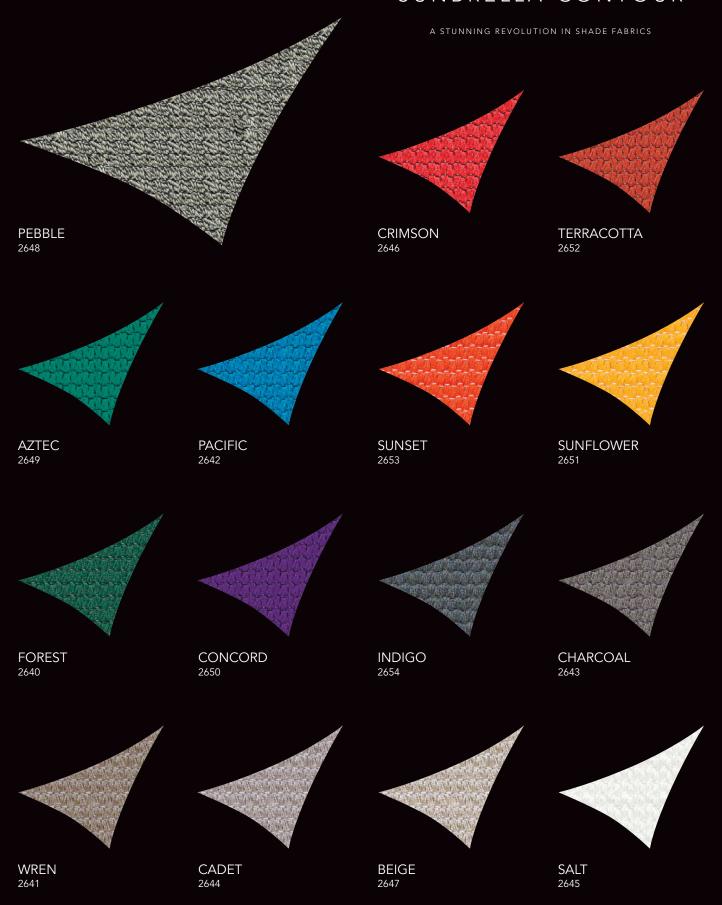

# SUNBRELLA® CONTOUR

Sunbrella Contour features a unique, patent-pending construction that emphasizes its rich colors. Offering optimal light transmission, Sunbrella Contour filters light while still allowing water to pass through. Available in a 120" width and fifteen colors styled from the Sunbrella color palette, Sunbrella Contour will complement any building or space where shade is desired.